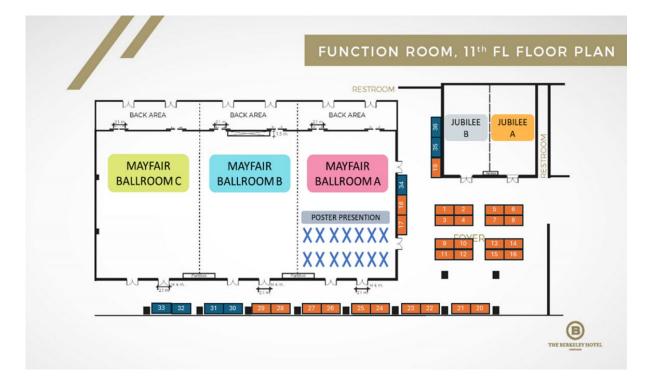

|

#### Additional sponsorship opportunities

| Shopping Lists                             | Cost<br>(THB) | #Available | Description                                                                                            |
|--------------------------------------------|---------------|------------|--------------------------------------------------------------------------------------------------------|
| Lanyard / Badge                            | 50,000        | 1          | <ul> <li>Sponsor logo on the lanyard (one color only)</li> <li>Distributed to all attendees</li> </ul> |
| Advertisement inside the E-program<br>book | 15,000        | Unlimited  | One-page Advertisement                                                                                 |



## **EXHIBITION PLAN**





## **BOOKING FORM**

|                                                          | Deering For                   | 141        |                          |           |           |
|----------------------------------------------------------|-------------------------------|------------|--------------------------|-----------|-----------|
| CONTACT DETAILS                                          |                               |            |                          |           |           |
| Contact Person:                                          |                               |            |                          |           |           |
| Company:                                                 |                               |            |                          |           |